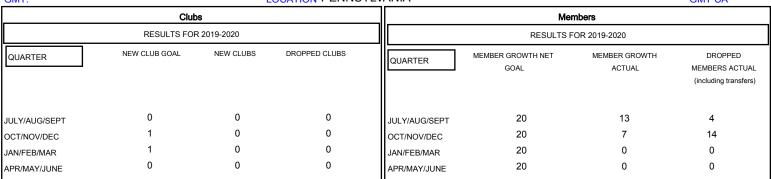

## District 14 E

GMT: LOCATION PENNSYLVANIA GMT CA

| DROPPED CLUBS: 0  DROPPED MEMBERS |     | 10 CLUBS OF 34 ADDED 1 OR MORE NEW MEMBERS | GENDER DISTR<br>MALE<br>FEMALE  | 1BUTION<br>592 (70.14%)<br>252 (29.86%) |     |
|-----------------------------------|-----|--------------------------------------------|---------------------------------|-----------------------------------------|-----|
| DECEASED                          | 5   |                                            | TOTAL FAMILY UNIT MEMBERS       |                                         | 206 |
| CLUB CANCELLED                    | ا ا |                                            | FAMILY MEMBERS PAYING HALF DUES |                                         | 108 |
| OTHER 15                          | 3   |                                            |                                 |                                         | 100 |
| TOTAL 1                           | 8   |                                            |                                 |                                         |     |