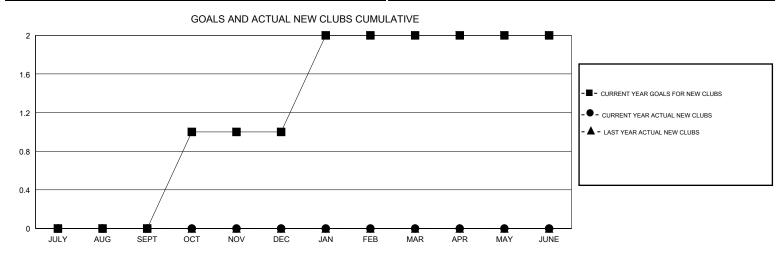

## District 14 E

GMT: LOCATION PENNSYLVANIA GMT CA

| DROPPED CLUBS: 0  DROPPED MEMBERS |     | 10 CLUBS OF 34 ADDED 1 OR MORE NEW MEMBERS | GENDER DISTR<br>MALE<br>FEMALE  | 1BUTION<br>592 (70.14%)<br>252 (29.86%) |     |
|-----------------------------------|-----|--------------------------------------------|---------------------------------|-----------------------------------------|-----|
| DECEASED                          | 5   |                                            | TOTAL FAMILY UNIT MEMBERS       |                                         | 206 |
| CLUB CANCELLED                    | ا ا |                                            | FAMILY MEMBERS PAYING HALF DUES |                                         | 108 |
| OTHER 15                          | 3   |                                            |                                 |                                         | 100 |
| TOTAL 1                           | 8   |                                            |                                 |                                         |     |