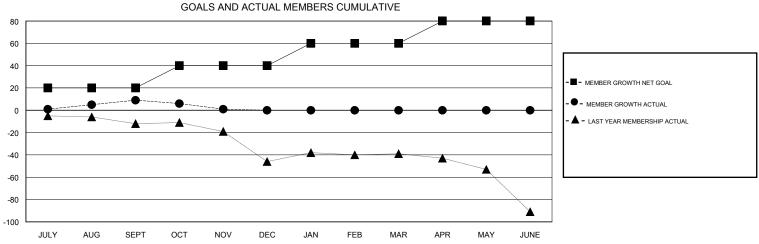

## District 14 E

GMT: LOCATION PENNSYLVANIA GMT CA

| DROPPED CLUBS: 0  DROPPED MEMBERS |     | 10 CLUBS OF 34 ADDED 1 OR MORE NEW MEMBERS | GENDER DISTR<br>MALE<br>FEMALE  | 1BUTION<br>592 (70.14%)<br>252 (29.86%) |     |
|-----------------------------------|-----|--------------------------------------------|---------------------------------|-----------------------------------------|-----|
| DECEASED                          | 5   |                                            | TOTAL FAMILY UNIT MEMBERS       |                                         | 206 |
| CLUB CANCELLED                    | ا ا |                                            | FAMILY MEMBERS PAYING HALF DUES |                                         | 108 |
| OTHER 15                          | 3   |                                            |                                 |                                         | 100 |
| TOTAL 1                           | 8   |                                            |                                 |                                         |     |